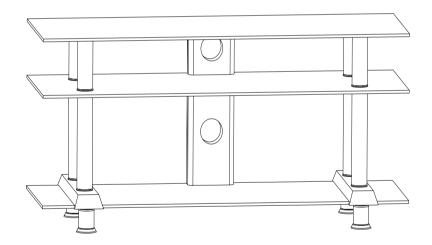

## Plasma TV Cabinet

Universal Mounting Instructions

For Model:

PAVS001



## Contents of the box: Hardware shown as actual size



Please read this guide before installation.



Ensure the correct installation. The Max load is 60kg/132lbs. Keep away from high frequency or power equipment to avoid disturbance. Choose flat floor to put this product.

We can not be responsible for any damage caused by wrong installation.

**Caution:** This Product LCD /Plasma Wall Mount Bracket is intended for use only with the maximum weights indicated .See apparatus instructions .Use with products heavier than the maximum weights indicated may result in instability causing possible injury .

## Installation

Please refer to the figures in the process.

Fig ①. Open the box and take out the 6 pieces of Long bolts (A) as well as Top glass panels(K). Put the base glass panel onto s